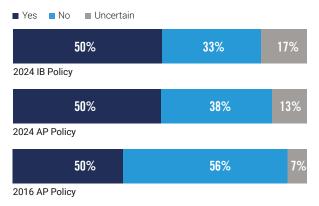

# PERCENTAGE OF UNIVERSITIES AND COLLEGES THAT CAP CREDITS FOR AP/IB

Colleges and universities frequently prevent students from receiving AP and IB course credit is by capping the total amount of credit granted to any one student. Some 50% of schools cap the amount of AP credit they will give students, making it nearly impossible in some cases for students to graduate early. The percentage of schools capping credit has grown significantly since 2016 (17 percentage points, per Table 1). The number of colleges and universities (50%) that cap the total amount of credits earned from IB work is the same as AP.