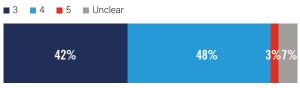

#### MINIMUM AP SCORE ACCEPTED

2024 AP Policy

In 2016, about half (44%) of the top schools did not accept a score of 3 on AP exams for credit. In 2024 that number dropped slightly to 42%. For reference, AP exams are scored on a scale of 1 to 5. A score of 5 means the student is extremely well qualified to receive college credit for that course. A score of 4 means the student is well qualified, and a score of 3 indicates that the student is qualified. Yet even though the College Board considers those who score a 3 to have achieved a grade of C, C+ or B-, 64 schools choose not to recognize that score. Among some elite schools such as Harvard, MIT, and Haverford, the minimum score is a 5. In response to this raising of the bar for AP credit, Texas, Illinois, and other states have enacted laws that require the state's colleges and universities to give credit for scores of 3 or higher on AP tests (an exception was made for prerequisites).